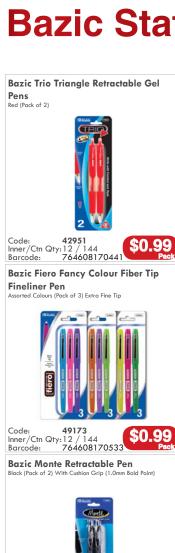

**Bazic Fiber Tip Pen** 

Code: **41027** Inner/Ctn Qty:12 / 144 Barcode: 764608170373