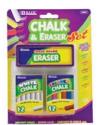

**Bazic Chalk & Eraser Set** 

Code: **37977** Inner/Ctn Qty: 24 / 72 Barcode: 764608024027

**Bazic Jumbo Colour Chalks** 

Code: **37976** Inner/Ctn Qty:- / 24 Barcode: 764608024010

**Bazic Jumbo Crayon** 