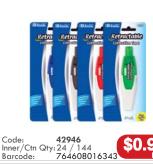

\$1.13

**Bazic Pencil Case** 

Code: 360. - Inner/Ctn Qty:- / 36 764608008157

Bazic Fluorescent Highlighters
Assorted Colour Pack of 3 (With Pocket Clip) Chisel Tip

**Bazic Fluorescent Highlighters** 

Code: Inner/Ctn Qty: 12 / 72 Barcode: 764608023310