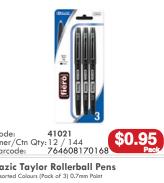

**Bazic Fiber Tip Pen** 

Code: **41027** Inner/Ctn Qty:12 / 144 Barcode: 764608170373