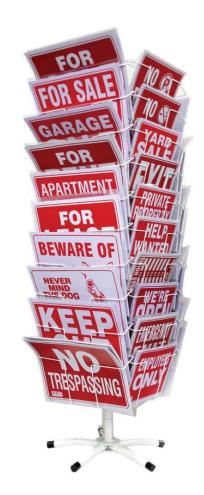

#### **Metal Spinning Rack** 40 Slots

Code: **42958** Inner & Ctn Qty: - / 1

Barcode: 764608200704