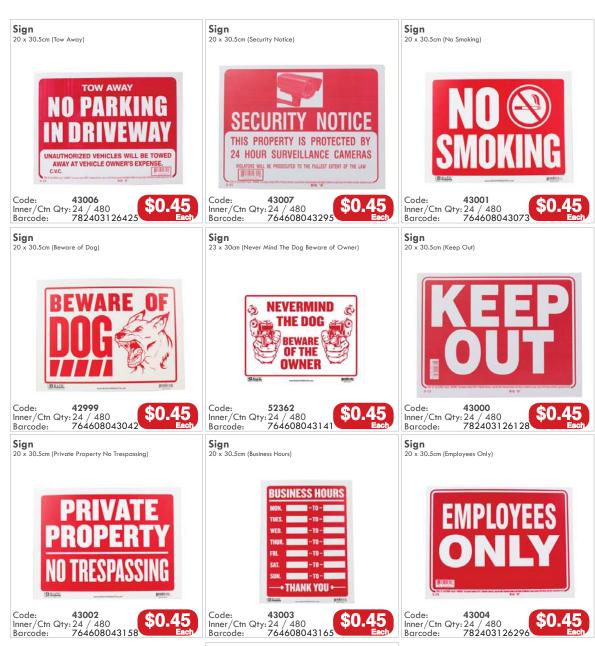

Sign - Large Size o Exchange No Refunds)

rivate Property No Trespassing)

Sign - Large Size

Code: **60685** Inner/Ctn Qty: 24 / 360 Barcode: 764608043783

Code: **60673** Inner/Ctn Qty: 24 / 360 Barcode: 764608043653

\$0.89

Sign - Large Size

\$0.89

Code: **60678** Inner/Ctn Qty: 24 / 360 Barcode: 764608043592

Sign - Large Size

60682

\$0.89 Inner/Ctn Qty: 24 / 360 Barcode: 764608043554

Sign - Large Size

Code: **60687** Inner/Ctn Qty: 24 / 360 Barcode: 764608043806

Sign - Large Size 30.5 x 40.5cm (Exit)

\$0.89

Code: **42997** Inner/Ctn Qty:24 / 360 Barcode: 764608043516 Sign - Large Size

Sign - Large Size

Code: **60679** Inner/Ctn Qty:24 / 360 Barcode: 764608043608

Code: **60683** Inner/Ctn Qty: 24 / 360 Barcode: **764608043677** 

Sign - Large Size

Sign - Large Size

Code: **60675** Inner/Ctn Qty:24 / 360 Barcode: 764608043691 Barcode:

\$0.89

Sign - Large Size 30.5 x 40.5cm (Tow Away)

Code: **60680** Inner/Ctn Qty: 24 / 360 Barcode: 764608043745

\$0.89

Sign - Large Size

\$0.89

\$0.89

\$0.89

e Reserve The Right To Refuse Service To

Inner/Ctn Qty: 24 / 360 Barcode: 764608043752

\$0.89

Sign - Large Size

Code: **42998** Inner/Ctn Qty: 24 / 360 Barcode: 764608043530

\$0.89

Sign - Large Size

Code: **60676** Inner/Ctn Qty: 24 / 360 Barcode: 764608043707