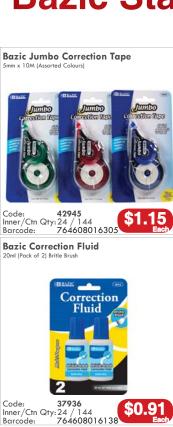

Code: **54816** Inner/Ctn Qty: 24 / 144 Barcode: 764608170625

Code: **41028** Inner/Ctn Qty: 12 / 144 Barcode: 764608170465

Bazic G Flex Oil Gel Ink Pen

Code: **37941** Inner/Ctn Qty:24 / 144 Barcode: **764608170267** 

**Bazic Plastic Clipboard** 

\$0.98

Profile Clip) Assorted

\$0.97

**Bazic Retractable Correction Tape** 

Brush

Code: 41017 Inner/Ctn Qty: 24 / 144 Barcode: 764608012161

Code: **37926** Inner/Ctn Qty: 24 / 144 Barcode: 764608012406