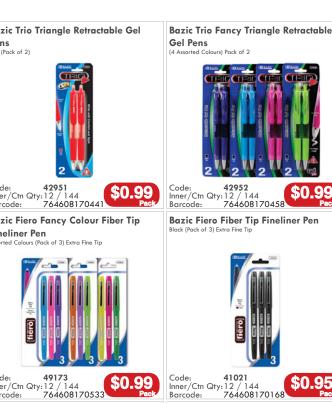

**Bazic Fiber Tip Pen** 

Code: **41027** Inner/Ctn Qty:12 / 144 Barcode: 764608170373