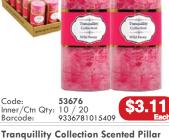

Code: **55982** Inner/Ctn Qty: 12 / 72 Barcode: 9336781015652

**Taper Candles** 

6 hours)

**Tranquillity Collection Unscented** 

Tranquillity Collection Scented Pillar

Candle

Candle

Tranquillity Collection Scented Pillar