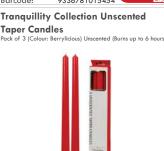

Code: **55982** Inner/Ctn Qty: 12 / 72 Barcode: 9336781015652

**Taper Candles** 

6 hours)

**Tranquillity Collection Unscented** 

Tranquillity Collection Scented Pillar

Candle

Candle

Tranquillity Collection Scented Pillar