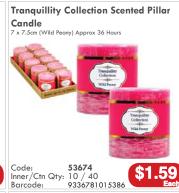

# Tranquillity Collection Scented Pillar Tranquillity Collection Scented Pillar Candle Candle Code: **53668** Inner/Ctn Qty: 10 / 40 Barcode: 9336781015324 Code: 53667 Inner/Ctn Qty: 10 / 20 Barcode: 9336781015317 **Tranquillity Collection Scented Pillar** Candle