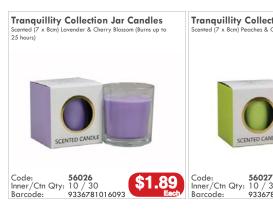

nted Pillar Candle Candle Code: **53668** Inner/Ctn Qty: 10 / 40 Barcode: 9336781015324 Code: 53667 Inner/Ctn Qty: 10 / 20 Barcode: 9336781015317 **Tranquillity Collection Scented Pillar** Candle

Code: 53671 Inner/Ctn Qty: 10 / 40 Barcode: 9336781015355

Code: **53675** Inner/Ctn Qty: 10 / 40 Barcode: 9336781015393

x 15cm (Berrylicious) Approx 72 Hours

Code: 53679 Inner/Ctn Qty: 10 / 20 Barcode: 9336781015430

Code: **55982** Inner/Ctn Qty: 12 / 72 Barcode: 9336781015652

**Taper Candles** 

6 hours)

**Tranquillity Collection Unscented** 

Tranquillity Collection Scented Pillar

Candle

Candle

Tranquillity Collection Scented Pillar

ny) Approx 48 Hours



































\$1.04

Code: **55984** Inner/Ctn Qty: 12 / 72 Barcode: 9336781015676

















\$1.04













JTC Product Submission - 10 June 2020

JTC Import Export Pty Ltd
98 South Park Drive Dandenong South VIC 3175
p:613 9532 5100 f:613 9532 6102 e:sales@jtcimportexport.com.au