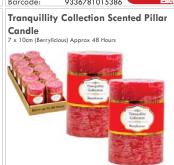

Code: 53671 Inner/Ctn Qty: 10 / 40 Barcode: 9336781015355

Code: **53675** Inner/Ctn Qty: 10 / 40 Barcode: 9336781015393

x 15cm (Berrylicious) Approx 72 Hours

Code: 53679 Inner/Ctn Qty: 10 / 20 Barcode: 9336781015430