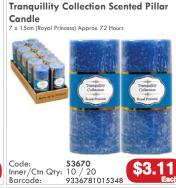

# Tranquillity Collection Scented Pillar Tranquillity Collection Scented Pillar Candle Candle Code: **53668** Inner/Ctn Qty: 10 / 40 Barcode: 9336781015324 Code: 53667 Inner/Ctn Qty: 10 / 20 Barcode: 9336781015317 **Tranquillity Collection Scented Pillar** Candle