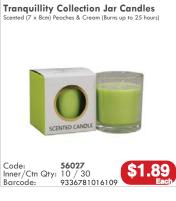

ed Pillar Candle Candle Code: **53668** Inner/Ctn Qty: 10 / 40 Barcode: 9336781015324 Code: 53667 Inner/Ctn Qty: 10 / 20 Barcode: 9336781015317 **Tranquillity Collection Scented Pillar** Candle

Code: 53671 Inner/Ctn Qty: 10 / 40 Barcode: 9336781015355

Code: **53675** Inner/Ctn Qty: 10 / 40 Barcode: 9336781015393

x 15cm (Berrylicious) Approx 72 Hours

Code: 53679 Inner/Ctn Qty: 10 / 20 Barcode: 9336781015430

Code: **55982** Inner/Ctn Qty: 12 / 72 Barcode: 9336781015652

**Taper Candles** 

6 hours)

**Tranquillity Collection Unscented** 

Tranquillity Collection Scented Pillar

Candle

Candle

Tranquillity Collection Scented Pillar

ny) Approx 48 Hours



































\$1.04

Code: **55984** Inner/Ctn Qty: 12 / 72 Barcode: 9336781015676

















\$1.04













JTC Product Submission - 10 June 2020

JTC Import Export Pty Ltd
98 South Park Drive Dandenong South VIC 3175
p:613 9532 5100 f:613 9532 6102 e:sales@jtcimportexport.com.au