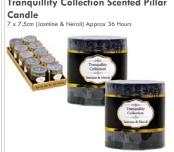

Code: 53671 Inner/Ctn Qty: 10 / 40 Barcode: 9336781015355

Code: **53675** Inner/Ctn Qty: 10 / 40 Barcode: 9336781015393

x 15cm (Berrylicious) Approx 72 Hours

Code: 53679 Inner/Ctn Qty: 10 / 20 Barcode: 9336781015430